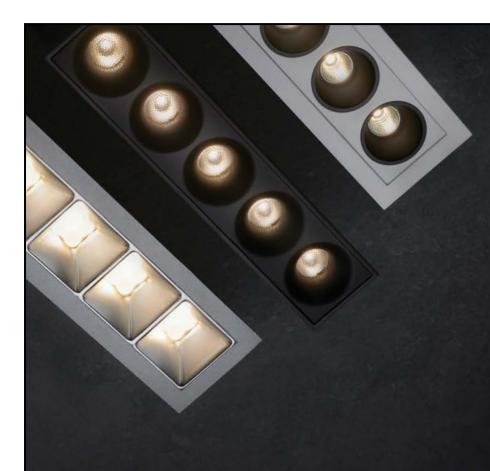

#### CLUSTERS

## OPTICALLY SOPHISTICATED. AESTHETICALLY REFINED.

Clusters is the small, precise, and scalable system for downlighting. Based on a fundamental 1.2" square cell, Clusters provides a fresh, crisp look at architectural lighting. Clusters light in three dimensions. From a single cell, Clusters scale up to a linear or planar array; both mount in, on, or from the ceiling.

Optically, each cell holds a single LED emitter with a choice of precise light distributions for downlights, wall wash, and adjustables. Quiet and discreet, Clusters provides excellent visual cut off and a superior Unified Glare Rating (UGR) of 10.

Aesthetically, Clusters feature the scale, materials, and detailing for distinguished architectural interiors. See for yourself at www.lumenwerx.com/clusters-overview

Proud supporter of AHRC NYC Foundation!