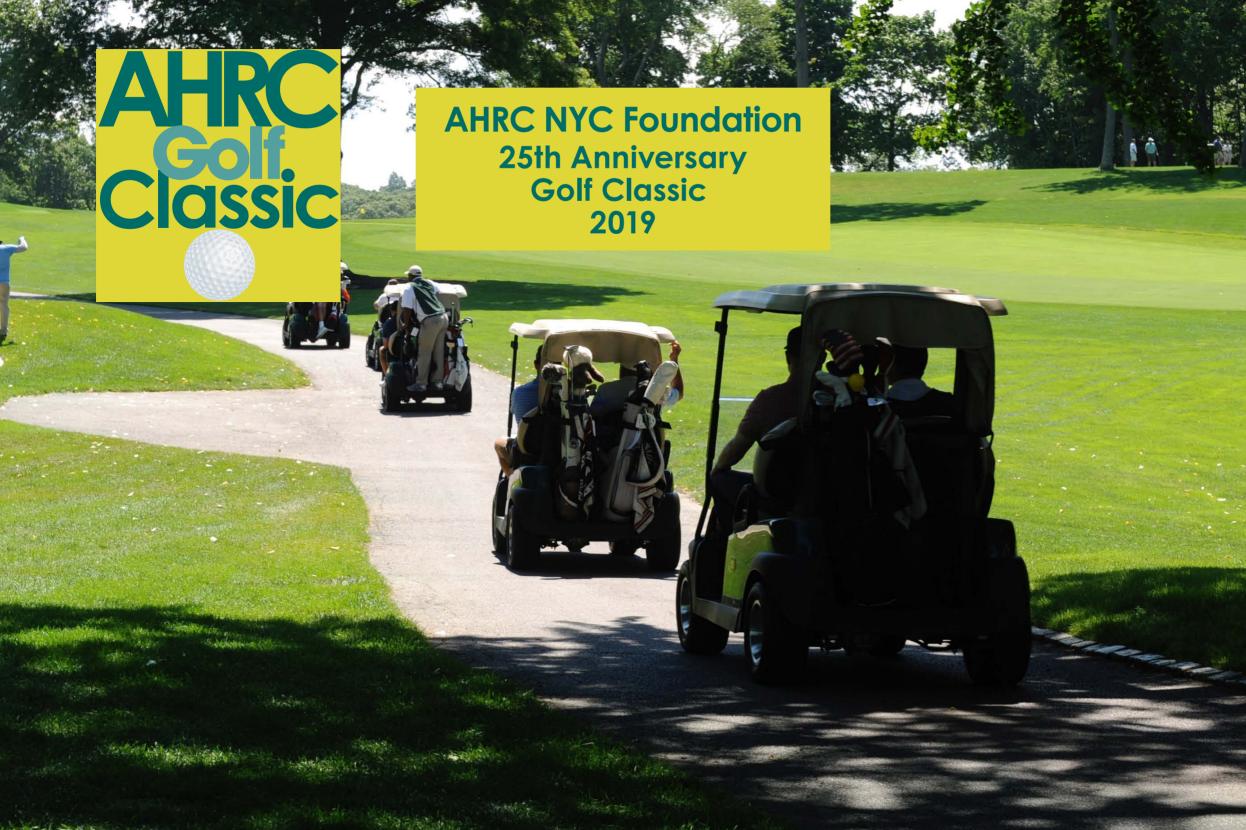

### AHRC NYC Foundation 25th Anniversary Golf Classic 2019

# Thank you for 25 years of support. The Golf Classics have raised over \$8.5 million for AHRC NYC Foundation!

Joseph Brancato and Mitchell Bloomberg
Golf Classic Co-Chairs