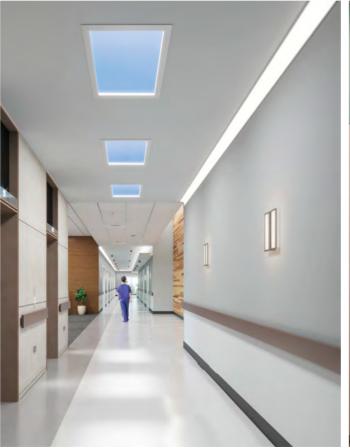

#### **BalancedCare™ Healthcare Lighting**

Design for healthcare has been a tale of two extremes – offering either functional but institutional appearance, or extremely decorative forms while ignoring cleanability and other critical standards. Explore our options for visual comfort with Curved Luminous Surface optics for healthcare corridors, targeted task lighting for nursing stations, and BeWell™ optics for patient rooms.