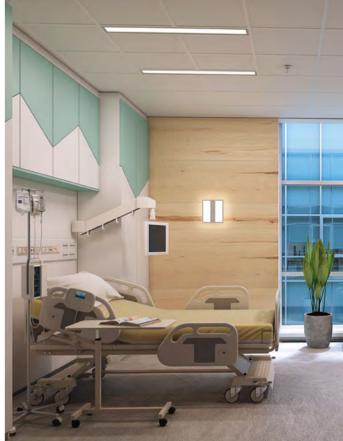

#### **BalancedCare™ Healthcare Lighting**

Design for healthcare has been a tale of two extremes – offering either functional but institutional appearance, or extremely decorative forms while ignoring cleanability and other critical standards. Explore our options for visual comfort with Curved Luminous Surface optics for healthcare corridors, targeted task lighting for nursing stations, and BeWell™ optics for patient rooms.