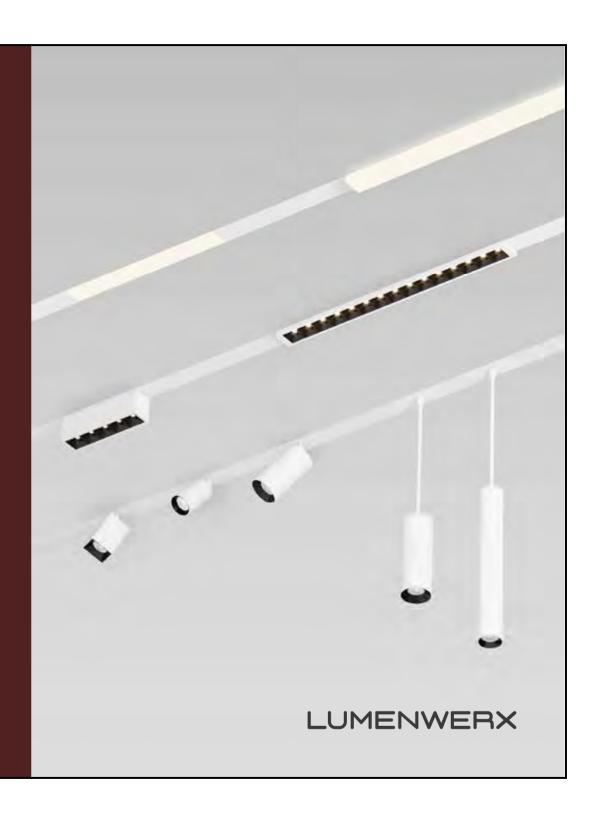

# Magnetic Track System

Meet Pivot, a new modular, expandable, 48V
Magnetic Track System with integral drivers,
10+ modules to mix and match, 34 colors,
infinite length possibilities, and an abundance
of patterns and shapes to take your lighting
game to a new level.

Pivot, by Lumenwerx.

Learn more at **lumenwerx.com** 